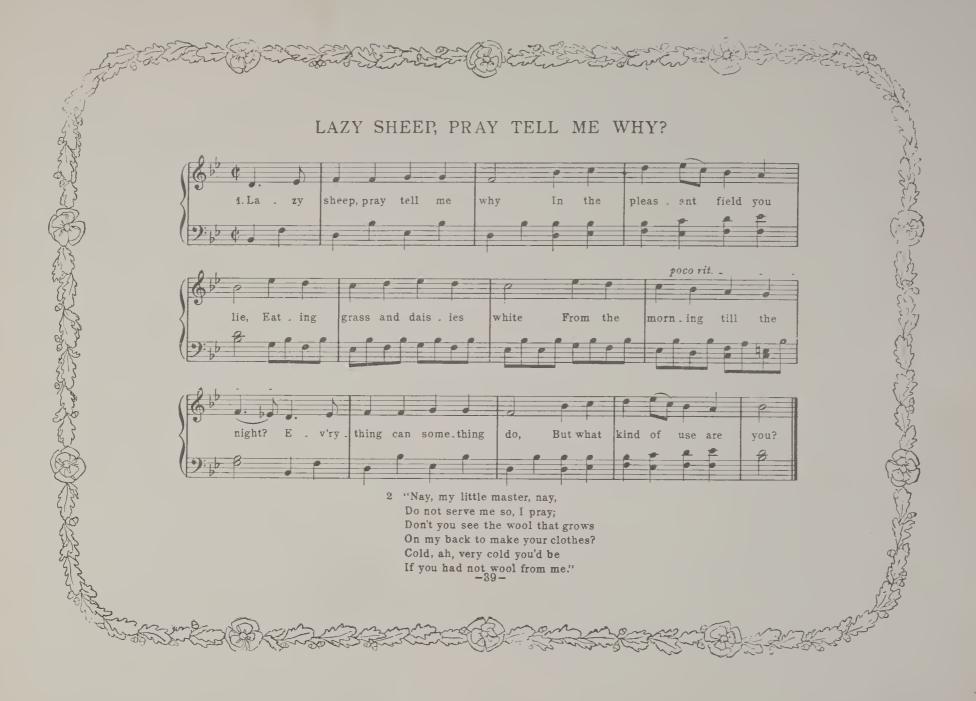

OVER THE HILLS AND FAR AWAY. learnt to 1.Tom the tune that he could play, Was "O ver the hills and he was young; But top-knot off! great way off The wind shall blow my O - ver the hills and a 2. Tom with his pipe made such a noise That he pleased both the girls and boys. And so they stopped to hear him play "Over the hills and far away." etc —11—

































2. How shall we build it up again? Dance over my Ladye Lea! How shall we build it up again? With a gay ladye!

- 3. Silver and gold will be stole away, etc.
- 6. Build it up with wood and clay, etc
- 4. Build it up with iron and steel, etc.
- 7. Wood and clay will wash away, etc.
- 5. Iron and steel will bend and bow, etc.

- 8. Build it up with stone so strong, etc.



















































































3 9999 08677 460 9

3